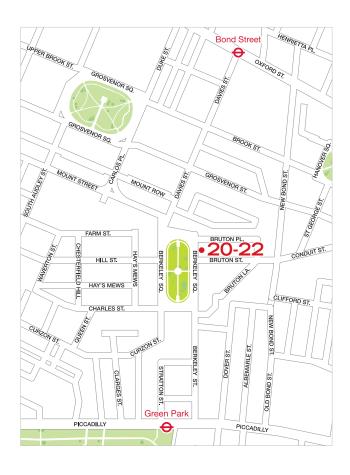

#### LOCATION

The property is prominently located between Bruton Place and Bruton Street on the north eastern side of Berkeley Square. Green Park, Bond Street and Oxford Circus Underground Stations are within easy walking distance, providing access to the Victoria, Central, Bakerloo, Jubilee and Piccadilly lines.